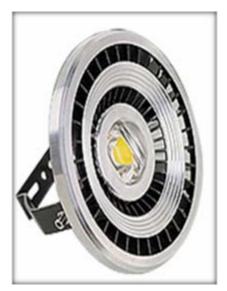

# **LED RGB Flood Light Series: FCC1**

#### Features & Benefits:

- 1. Single chip module with color changing system control
- 2. Various reflector glass enable different angles of lighting
- 3. Unique patented heat dispersing system
- 4.No Starting problem in freezing temperature

#### **Application:**

Direct illumination source for Projecting use: outdoor buildings, parks, stages, etc.

Light Up Your Life